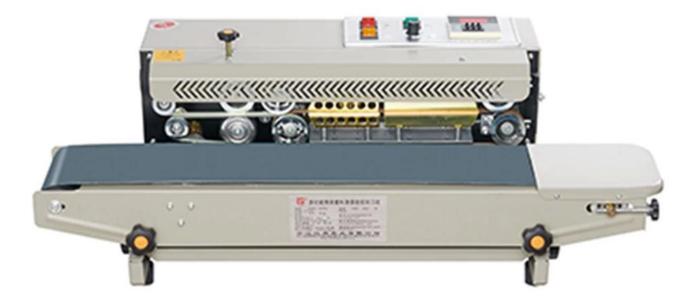

## DESCRIPTION

The <u>manual continuous band sealer</u> adopts electronic constant temperature control and automatic conveying device. It can make various plastic film bags of different shapes. It can be used in various packaging lines. The sealing length is not limited. It has high sealing efficiency and reliable sealing quality. Features such as reasonable structure and convenient operation.

## PHOTOS

Voltage : 220V 50HZ Power : 500 W

Seal Width : 6-12mm Seal Speed : 0-12 m/min

Sealing Length Unlimited Print Word Quantity  $\leq 39$ 

L:60am II:35am H:32am

Website: <u>delijx.com</u> Email: <u>info@delijx.com</u> WhatsApp/ WeChat/ Tel: <u>0086-18120033767</u>