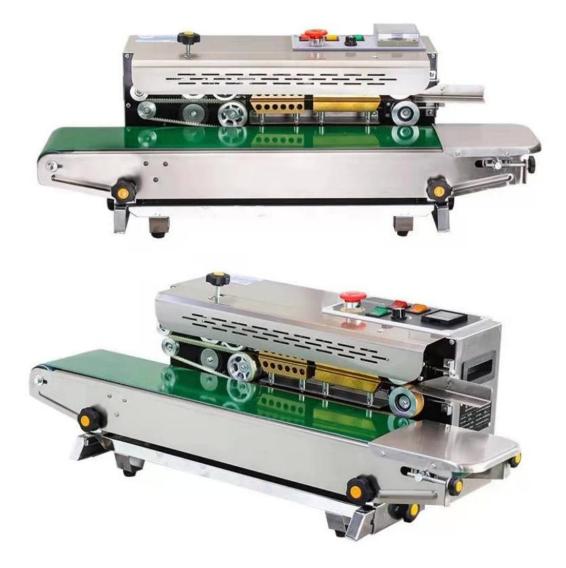

## DESCRIPTION

The <u>manual continuous band sealer</u> adopts electronic constant temperature control and automatic conveying device. It can make various plastic film bags of different shapes. It can be used in various packaging lines. The sealing length is not limited. It has high sealing efficiency and reliable sealing quality. Features such as reasonable structure and convenient operation.

## PHOTOS

Voltage : 220V 50HZ Power : 500 W

Seal Width : 6-12mm Seal Speed : 0-12 m/min

Sealing Length Unlimited Print Word Quantity  $\leq 39$ 

L:60am II:35am H:32am

Website: <u>delijx.com</u> Email: <u>info@delijx.com</u> WhatsApp/ WeChat/ Tel: <u>0086-18120033767</u>