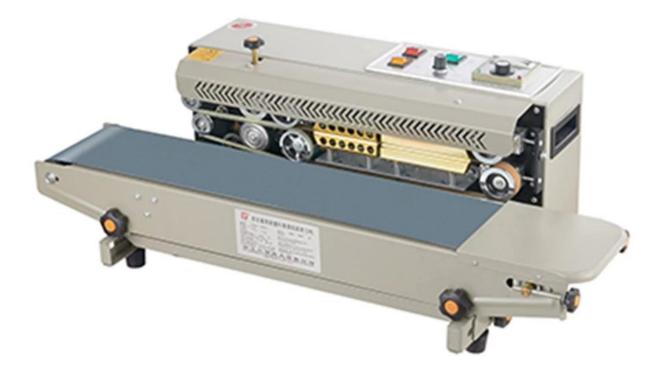

## DESCRIPTION

The <u>manual continuous band sealer</u> adopts electronic constant temperature control and automatic conveying device. It can make various plastic film bags of different shapes. It can be used in various packaging lines. The sealing length is not limited. It has high sealing efficiency and reliable sealing quality. Features such as reasonable structure and convenient operation.

## PHOTOS

Voltage : 220V 50HZ Power : 500 W

Seal Width : 6-12mm Seal Speed : 0-12 m/min

Sealing Length Unlimited Print Word Quantity  $\leq 39$ 

L:60am II:35am H:32am

Website: <u>delijx.com</u> Email: <u>info@delijx.com</u> WhatsApp/ WeChat/ Tel: <u>0086-18120033767</u>